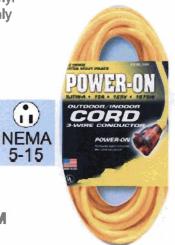

## POWER-ON™ INDICATOR LIGHT LETS YOU KNOW WHEN POWER IS RUNNING!

Same construction as Temp-Flex-35 cord set with the addition of power indicator light to show when power is on. Designed with convenience in mind, easily seen in day or night.

## Three Conductor Grounded Temp-Flex-35™ Yellow Cord with "POWER-ON" Illuminated Plug - 300V

| ITEM<br>NUMBER | GA/COND | LENGTH<br>(FT) | 125V<br>RATING | PACK | WEIGHT<br>(LBS) | UPC CODE<br>0-44882- |
|----------------|---------|----------------|----------------|------|-----------------|----------------------|
| 72025          | 16/3    | 25             | 13A            | 12   | 24              | 40000-8              |
| 72050          | 16/3    | 50             | 13A            | 12   | 43              | 40001-5              |
| 72100          | 16/3    | 100            | 10A            | 6    | 43              | 40002-5              |
| 73025          | 14/3    | 25             | 15A            | 6    | 17              | 40003-9              |
| 73050          | 14/3    | 50             | 15A            | 4    | 22              | 40004-6              |
| 73100          | 14/3    | 100            | 13A            | 2    | 20              | 40005-3              |
| 74025          | 12/3    | 25             | 15A            | 12   | 46              | 40006-0              |
| 74050          | 12/3    | 50             | 15A            | 4    | 31              | 40007-7              |
| 74100          | 12/3    | 100            | 15A            | 2    | 31              | 40008-4              |