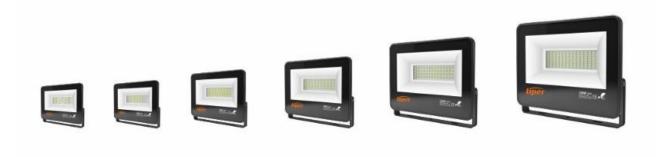

| Model        | Power | Lumen         | DIM | Product size |
|--------------|-------|---------------|-----|--------------|
| LPFL-10BS01  | 10W   | 800-900LM     | N   | 117x107x31mm |
| LPFL-20BS01  | 20W   | 1600-1700LM   | N   | 117x107x31mm |
| LPFL-30BS01  | 30W   | 2400-2500LM   | N   | 156x144x33mm |
| LPFL-50BS01  | 50W   | 4000-4100LM   | N   | 199x160x36mm |
| LPFL-100BS01 | 100W  | 8000-8100LM   | N   | 331x280x50mm |
| LPFL-150BS01 | 150W  | 12000-12100LM | N   | 331x280x62mm |