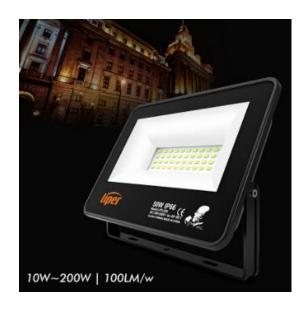

## HOT SELLING BS FLOODLIGHT

CE CB RoHS

10W/20W/30W/50W/70W/100W/150W/200W

IP66

30000h

2700K/4000K/6500K

Aluminum

IES Available

LED Floodlights are widely used in facade lighting, garden, square and other outdoor occasions. To choose qualified one, points as below will be extremely important for outdoor lights.

IP rate:Comparing the common IP rate in market is IP65.Our floodlight is conformity with IP66 that because our patented housing design to ensure it's waterproof with superior heat dissipation