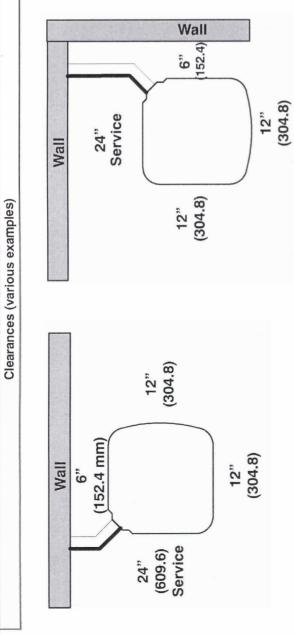

|                                |                      | NC                            | TE: A          | ALL [ | DIMEI                                     | NSIO                                   | NS IN                                | INC                            | H (M                  | IM)                  |                                              |    | U.S. E                                                     | CCN:                          | Not :                | Subjec             | t to Re                 | egulati                 | on (N.                                   | S.R.)                   | SC                                                      | 95466-4 REV. A                                                                  |





Note: Numbers in () = mm

IMPORTANT: When installing multiple units in an alcove, roof well, or partially enclosed area, ensure there is adequate ventilation to prevent re-circulation of discharge air.

|           |              |          |                            |          | 24           |                 |           | 58CV(A,X)0<br>Entering Air |              | fort + Dehumic<br>e °F (°C) | dify Mode   |          |              |